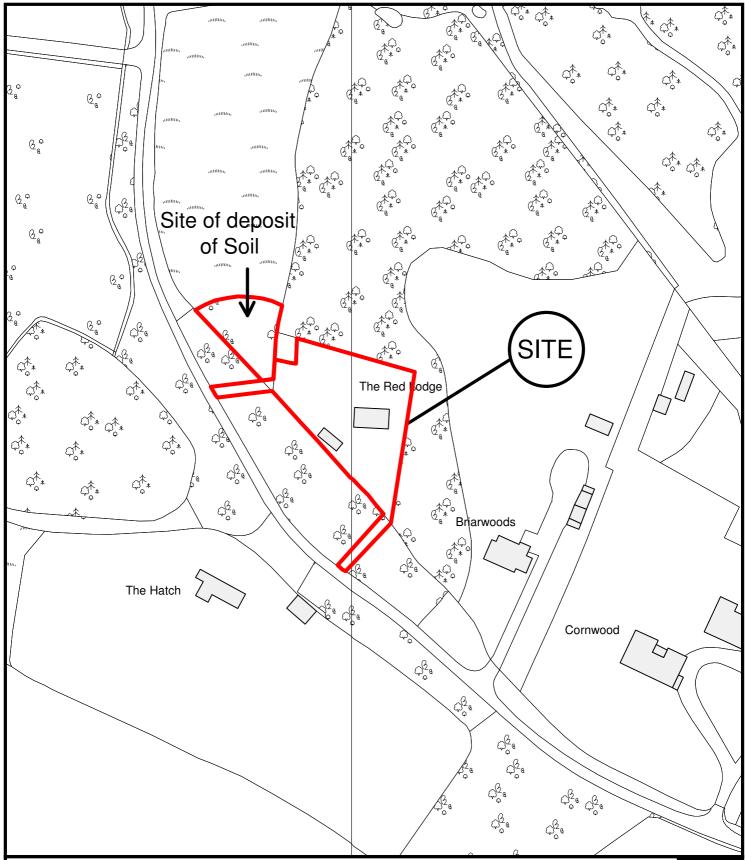

East Herts Council Wallfields Pegs Lane Hertford SG13 8EQ Tel: 01279 655261

Horte SC11 2AH

Address: The Red Lodge, Pigs Green, Westland Green, Little Hadham,

Herts, SG11 2AH

Reference: E/12/0277/A

Scale: 1:1250

O.S Sheet: TL4121 & TL4221
Date of Print: 20 November 2012